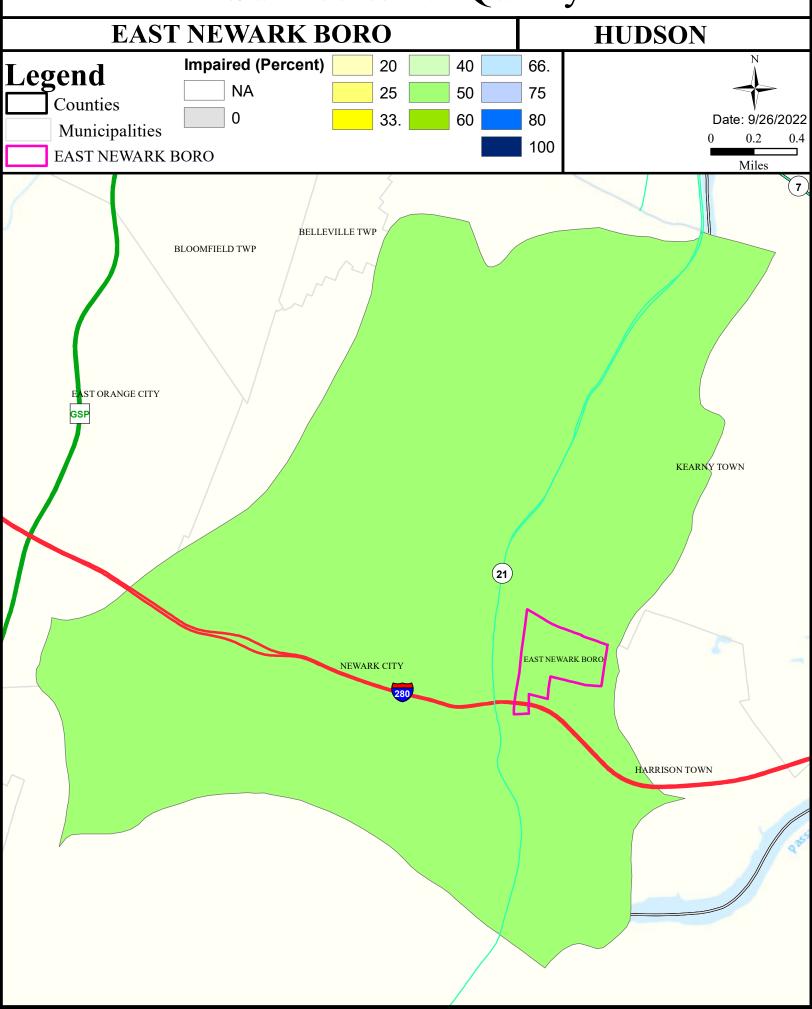

## Surface Water Quality

#### **Surface Water Quality**

#### What is a Designated Use?

New Jersey's <u>Surface Water Quality Standards (SWQS)</u> establish the designated uses of the State's surface waters, classify surface waters based on those uses, and specify the water quality criteria and other policies necessary to attain those uses. Designated uses include water supply for drinking, agriculture and industrial uses, fish consumption, shellfish resources, propagation of fish and wildlife, and recreation.

The table below show the designated use information for your municipality. For more information on Surface Water Quality, see the Healthy Community Planning Report for this municipality.

| AU_name                        | Aquatic_Genera             | I Aquatic_Trout | Water_Supply | Recreation | Shellfish | Fish_Consumption |
|--------------------------------|----------------------------|-----------------|--------------|------------|-----------|------------------|
| Passaic R Lwr (4th St br to Se | econd R) Insufficient Data | NA              | NA           | Attaining  | NA        | Non Attaining    |