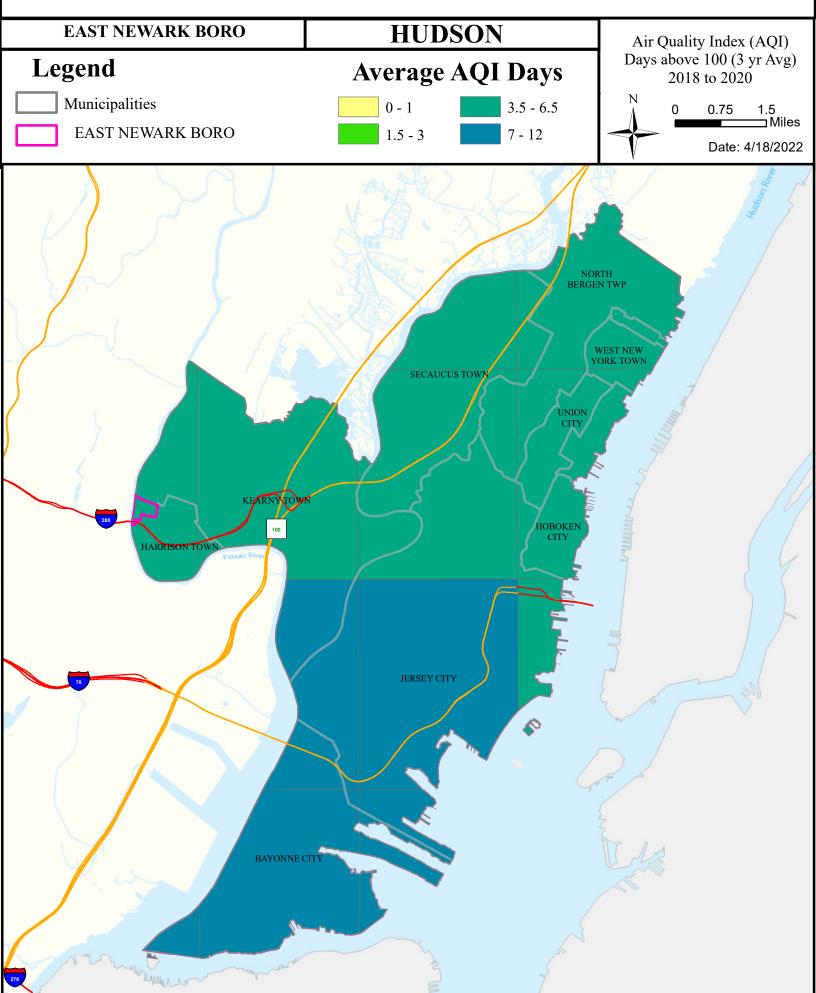

#### Health Care Facilities



#### Air Cancer Risk



#### Air Non Cancer



# Air Quality Index (AQI)



# Community Drinking Water



#### Ground Water/Soil



## Surface Water Quality



#### **Surface Water Quality**

# HUDSON COUNTY East Newark Borough

#### What is a Designated Use?

New Jersey's <u>Surface Water Quality Standards (SWQS)</u> establish the designated uses of the State's surface waters, classify surface waters based on those uses, and specify the water quality criteria and other policies necessary to attain those uses. Designated uses include water supply for drinking, agriculture and industrial uses, fish consumption, shellfish resources, propagation of fish and wildlife, and recreation.

The table below show the designated use information for your municipality. For more information on Surface Water Quality, see the Healthy Community Planning Report for this municipalit