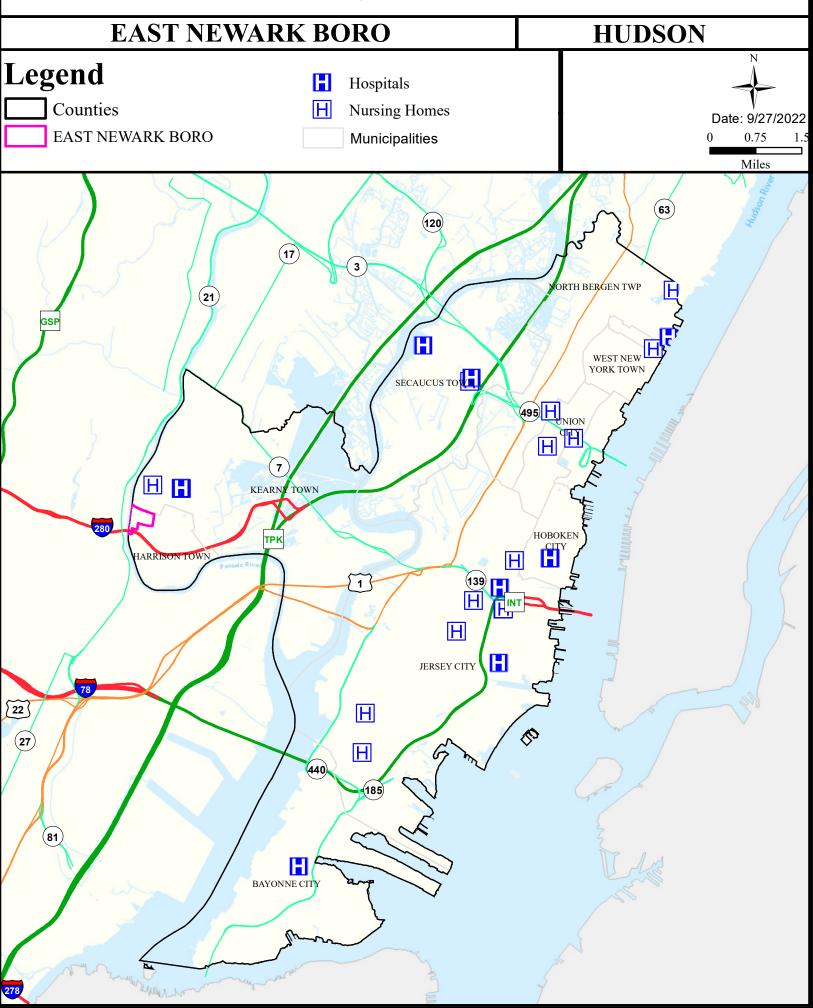

#### Health Care Facilities



#### Air Cancer Risk



#### Air Non Cancer



# Air Quality Index (AQI)



# Community Drinking Water



#### Ground Water/Soil



## Surface Water Quality



#### **Surface Water Quality**

# HUDSON COUNTY East Newark Borough

#### What is a Designated Use?

New Jersey's <u>Surface Water Quality Standards (SWQS)</u> establish the designated uses of the State's surface waters, classify surface waters based on those uses, and specify the water quality criteria and other policies necessary to attain those uses. Designated uses include water supply for drinking, agriculture and industrial uses, fish consumption, shellfish resources, propagation of fish and wildlife, and recreation.

The table below show the designated use information for your municipality. For more information on Surface W