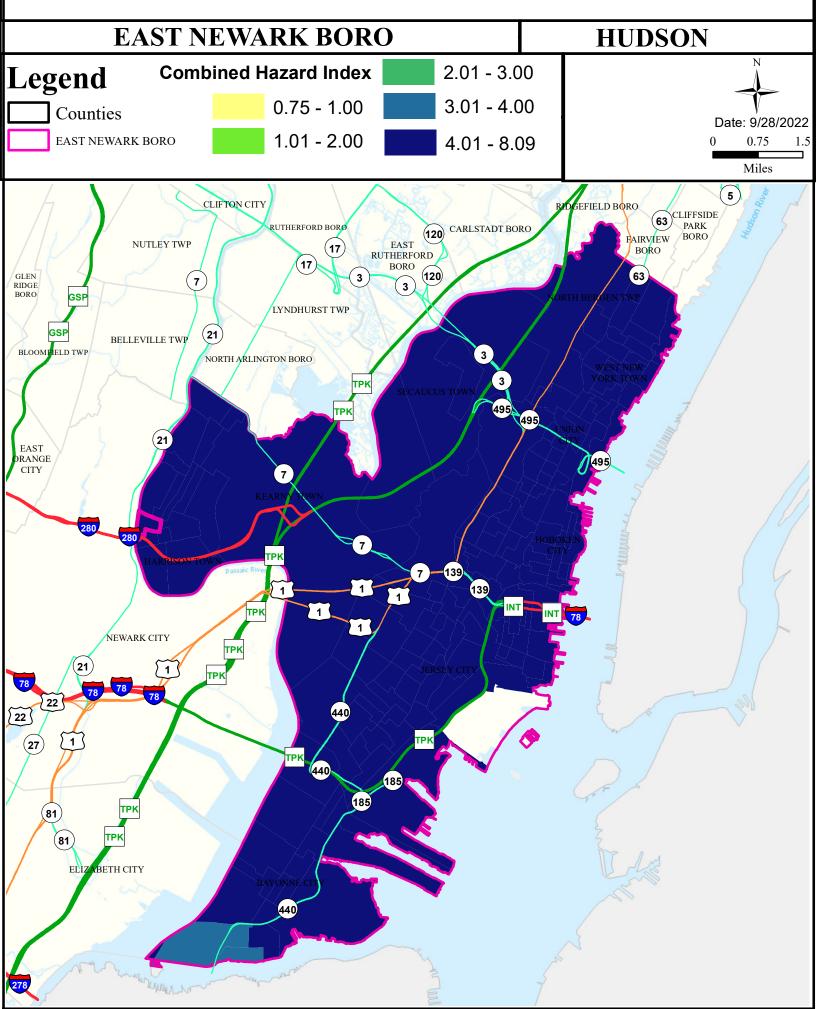

#### Health Care Facilities



#### Air Cancer Risk



#### Air Non Cancer



# Air Quality Index (AQI)



# Community Drinking Water



#### Ground Water/Soil



## Surface Water Quality



#### **Surface Water Quality**

# HUDSON COUNTY East Newark Borough

#### What is a Designated Use?

New Jersey's <u>Surface Water Quality Standards (SWQS)</u> establish the designated uses of the State's surface waters, classify surface waters based on those uses, and specify the water quality criteria and other policies necessary to attain those uses. Designated uses include water supply for drinking, agriculture and industrial uses, fish consumption, shellfish resources, propagation of fish and wildlife, and recreation.

The table below show the designated use information for your municipality. For more information on Surface Water Quality, see the Healthy Community Plannin