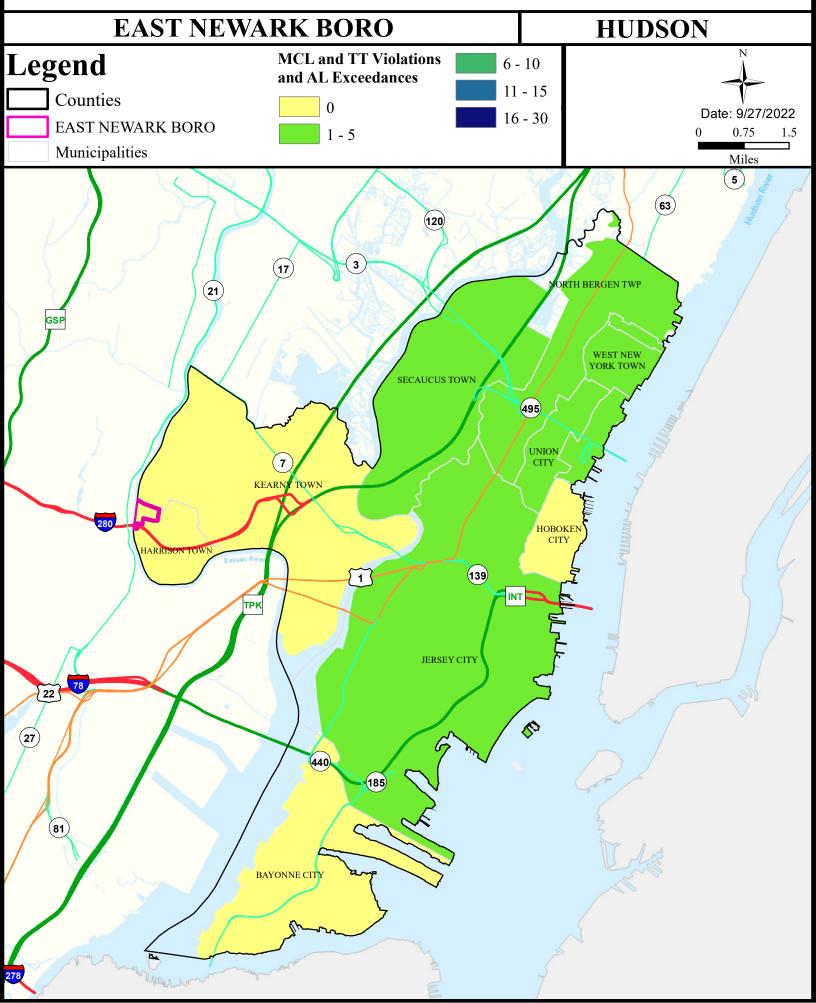

#### Health Care Facilities



#### Air Cancer Risk



#### Air Non Cancer



# Air Quality Index (AQI)



# Community Drinking Water



#### Ground Water/Soil



## Surface Water Quality



#### **Surface Water Quality**

# HUDSON COUNTY East Newark Borough

#### What is a Designated Use?

New Jersey's <u>Surface Water Quality Standards (SWQS)</u> establish the designated uses of the State's surface waters, classify surface waters based on those uses, and specify the water quality criteria and other policies necessary to attain those uses. Designated uses include water supply for drinking, agriculture and industrial uses, fish consumption, shellfish resources, propagation of fish and wildlife, and recreation.

The table below show the designated use information for your municipality. For more information on Surface Water Quality, see the Healthy Community Planning Report for this municipality.

| AU_name