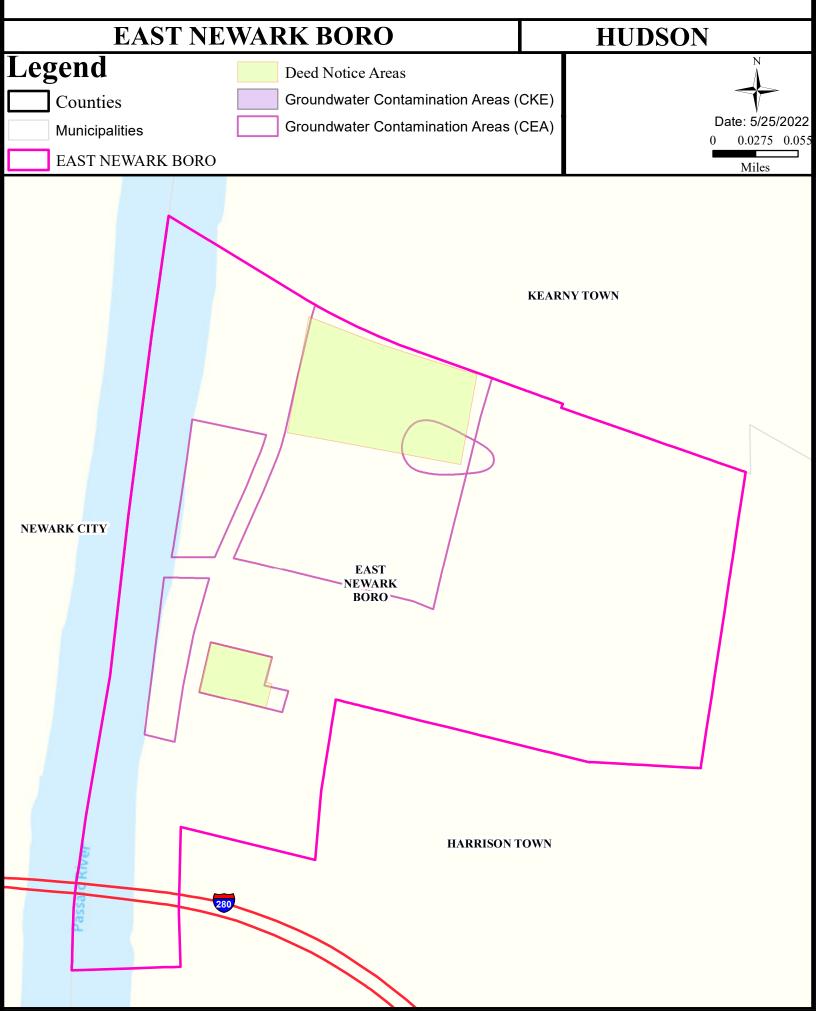

#### Health Care Facilities



#### Air Cancer Risk



#### Air Non Cancer



# Air Quality Index (AQI)



# Community Drinking Water



#### Ground Water/Soil



## Surface Water Quality



#### **Surface Water Quality**

# HUDSON COUNTY East Newark Borough

#### What is a Designated Use?

New Jersey's <u>Surface Water Quality Standards (SWQS)</u> establish the designated uses of the State's surface waters, classify surface waters based on those uses, and specify the water quality criteria and other policies necessary to attain those uses. Designated uses include water supply for drinking, agriculture and industrial uses, fish consumption, shellfish resources, propagation of fish and wildlife, and recreation.

The table below show the designated use information for your municipality. For more information on Surface Water Quality, see the Healthy Community Planning Report for this municipality.

| AU_name                        | Aquatic_Genera