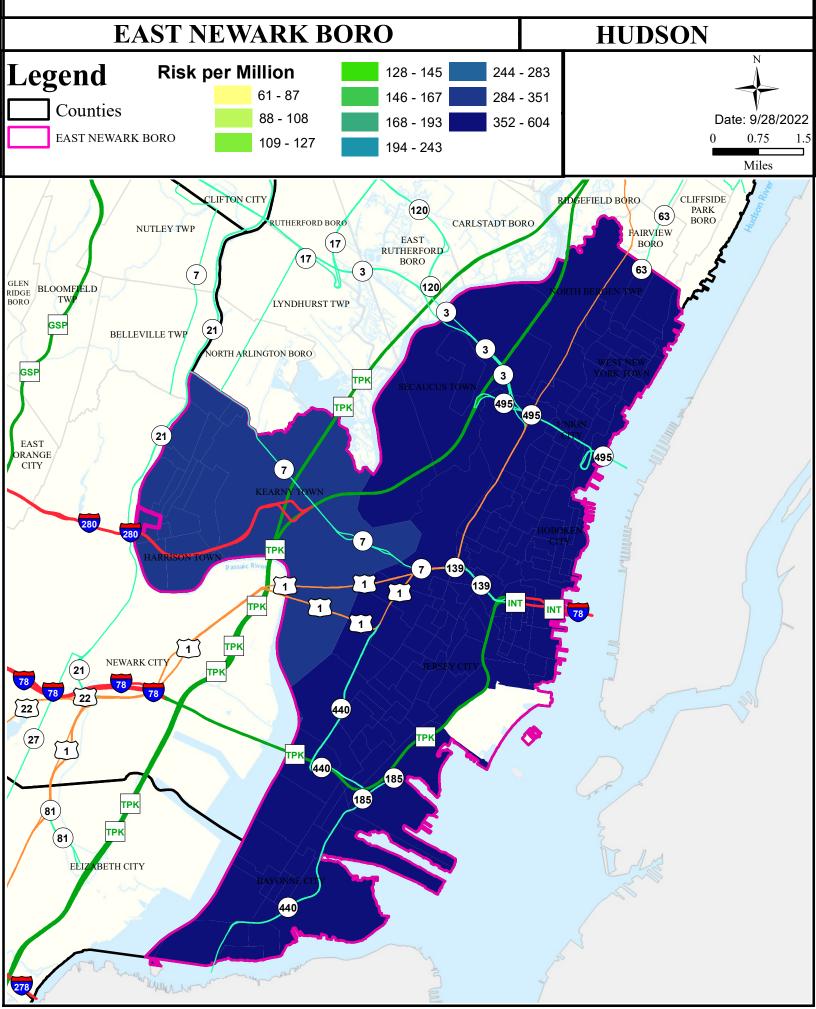

#### Health Care Facilities



#### Air Cancer Risk



#### Air Non Cancer



# Air Quality Index (AQI)



# Community Drinking Water



#### Ground Water/Soil



## Surface Water Quality



#### **Surface Water Quality**

# HUDSON COUNTY East Newark Borough

#### What is a Designated Use?

New Jersey's <u>Surface Water Quality Standards (SWQS)</u> establish the designated uses of the State's surface waters, classify surface waters based on those uses, and specify the water quality criteria and other policies necessary to attain those uses. Designated uses include water supply for drinking, agriculture and industrial uses, fish consumption, shellfish resources, propagation of fish and wildlife, and recreation.

The table below show the designated use information for your municipality. For more information on Surface Water Quality, see the He